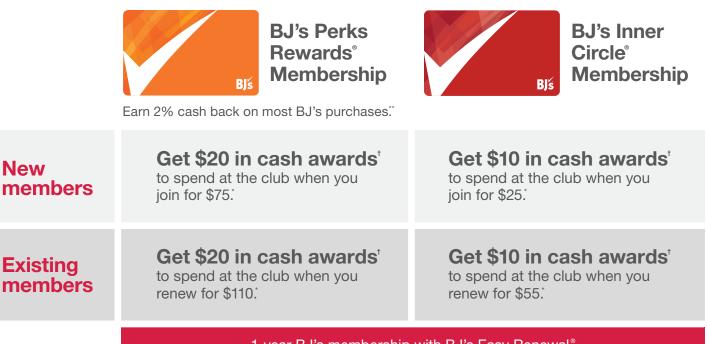

## Up to \$10 will go to your organization for every membership sold or renewed through this fundraiser.

#### 1-year BJ's membership with BJ's Easy Renewal.

### Exclusive offers that will help you achieve your goal.

All BJ's memberships are subject to BJ's current membership terms, ask in-club or go to BJs.com/terms.

Membership expiration and renewals: Your membership expiration date is the last day of the month and year shown on your register receipts and on your "My Account" page on BJs.com. Paid memberships renewed within two months after expiration will be extended 12 months from the expiration date.

\*Offer is not valid in-club or online, may not be combined with other offers, not redeemable for cash and nontransferable. Plus sales tax where applicable. Offer is contingent upon your enrolling in BJ's Easy Renewal, and you authorize BJ's to charge the debit/ credit card first used at BJ's after accepting this offer, an annual recurring charge in the amount of the then-current membership fee for all active memberships on your account, plus tax where applicable, on the first day of the month your membership expires. Offer not valid in the South Fayette, PA; Ross Township, PA; Lansing, MI; and Port Charlotte, FL, clubs. **Expires: 1/28/23.** 

\*\*BJ's Perks Rewards members earn 2% cash back on most BJ's purchases. Awards are issued in \$10 increments, are used at checkout at BJ's and expire six months from the date issued. Cash back can be requested in the form of a check prior to awards expiring by contacting BJ's Member Care at 800-BJS-CLUB. My BJ's Perks program is provided by BJ's Wholesale Club, Inc. and its terms may change from time to time. Some exclusions may apply. Visit *BJs.com/terms* for program terms.

<sup>†</sup>A \$10 for BJ's Inner Circle or a \$20 for BJ's Perks Rewards award will be added to the primary membership account 24 hours after enrollment to be used by 30 days from the date of membership enrollment. If not redeemed, award will no longer be available. Excludes supplemental memberships. This special award offer is separate from the My BJ's Perks<sup>®</sup> program and does not alter its terms.